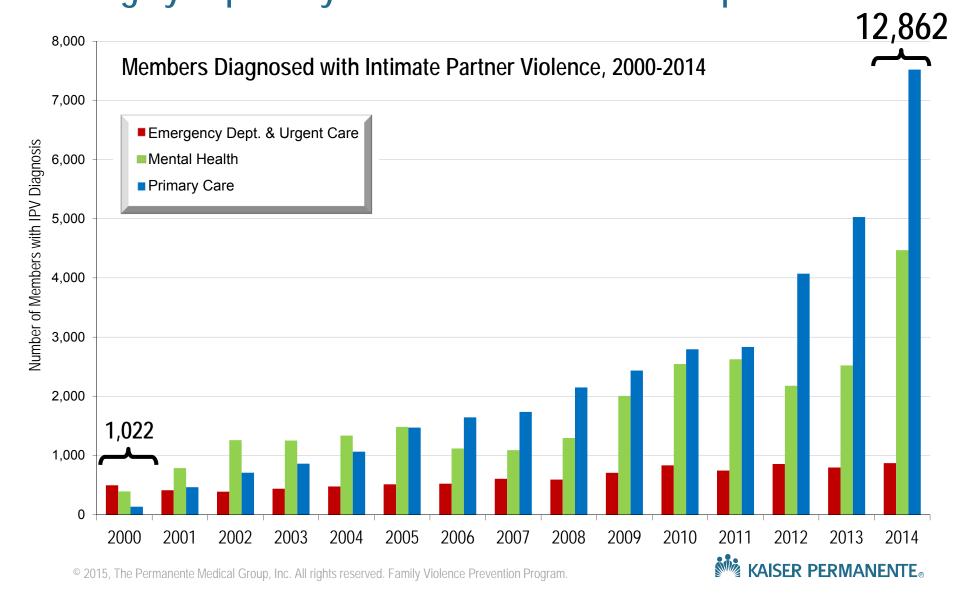

#### **IPV Identification Increasing:** Largely in primary care and mental health departments

# 37, 219 KP Patients Identified with IPV 1998-2011

Additional Information: Ethnicity - Language - Length of Kaiser membership - Smoking status - BMI - Pregnancy within 2 years of IPV diagnosis