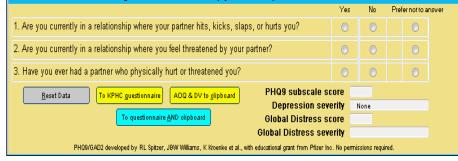

## Depression and anxiety survey, which includes DV questions

|                                                                                                                                                                                                      | Not at All | Several Days | More than half the days | Nearly every da |
|------------------------------------------------------------------------------------------------------------------------------------------------------------------------------------------------------|------------|--------------|-------------------------|-----------------|
| 1. Little interest or pleasure in doing things                                                                                                                                                       | 0          | O            | O                       | 0               |
| 2. Feeling down, depressed, or hopeless                                                                                                                                                              | O          | 0            | O                       | 0               |
| 3. Trouble falling or staying asleep, or sleeping too much                                                                                                                                           | O          | O            | O                       | 0               |
| 4. Feeling tired or having little energy                                                                                                                                                             | O          | O            | O                       | 0               |
| 5. Poor appetite or overeating                                                                                                                                                                       | O          | ٥            | ٥                       | 0               |
| 5. Feeling bad about yourself — or that you are<br>a failure or have let yourself or your family down                                                                                                | O          | ٥            | ٥                       | 0               |
| <ol> <li>Trouble concentrating on things, such as<br/>reading the newspaper or watching television</li> </ol>                                                                                        | O          | 0            | O                       | O               |
| <ol> <li>Moving or speaking so slowly that other people could<br/>have noticed. Or the opposite — being so fidgety or restless<br/>that you have been moving around a lot more than usual</li> </ol> | O          | 0            | O                       | O               |
| 9. Thoughts that you would be better off dead,<br>or of hurting yourself in some way                                                                                                                 | O          | O            | O                       | 0               |

AOQ 1.4-apc (Adult Outcomes Questionnaire - primary care)

 Not at All
 Several Uays
 More than halt the days
 Nearly every day

 10. Feeling nervous, anxious or on edge
 Image: Comparison of the days
 Image: Comparison of the days
 Image: Comparison of the days

 11. Not being able to stop or control worrying
 Image: Comparison of the days
 Image: Comparison of the days
 Image: Comparison of the days

 12. Feeling unproductive at work or other daily activities
 Image: Comparison of the days
 Image: Comparison of the days
 Image: Comparison of the days

 13. Having trouble focusing on achieving your goals
 Image: Comparison of the days
 Image: Comparison of the days
 Image: Comparison of the days

DV - Relationship Review: Many health problems can be affected by stress in your relationships. Making the connection can help you take steps towards better health.