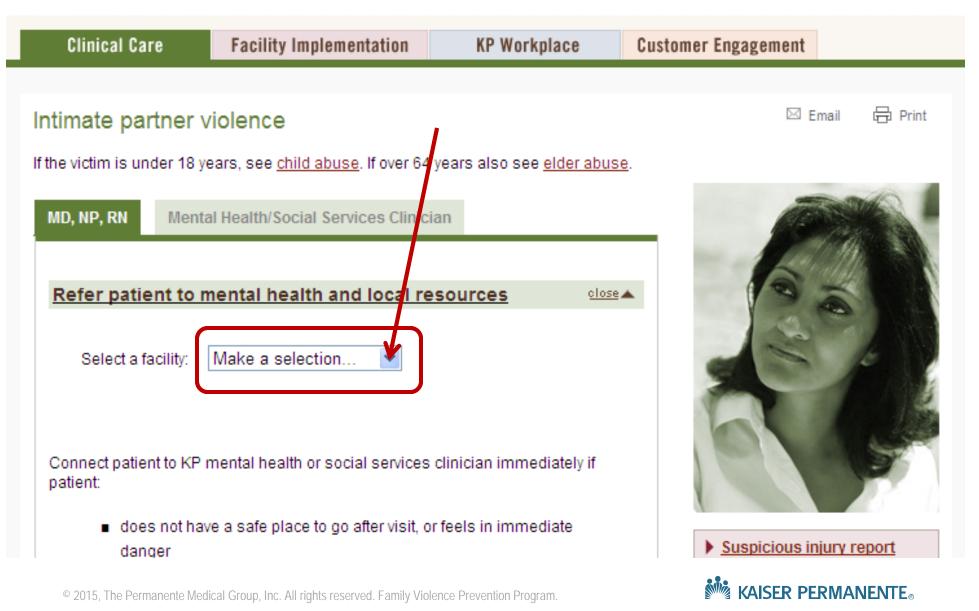

## EHR Tools for Clinicians: Improving IPV Intervention & Referral

- Intranet link: "abuse and assault" website
- Referral protocol and community resources
- Guidelines
- Training

#### Abuse and Assault Site Resources

| Clinical Care      | Facility Implementation                     | KP Workplace              | Customer Engagement |              |
|--------------------|---------------------------------------------|---------------------------|---------------------|--------------|
| Intimate partners  | violonee                                    |                           | ⊠ E                 | mail 🛱 Print |
| Intimate partner V | ears, see <u>child abuse</u> . If over 64 y | ears also see elder abuse |                     |              |
|                    | · ·                                         | _                         |                     | ANTE A       |
| MD, NP, RN Menta   | al Health/Social Services Clinicia          | in                        |                     | Ch.          |
| Refer patient to n | nental health and local res                 | sources more              |                     |              |
| Give member res    | ource information                           | <u>more</u> "             | S.                  |              |
| Document in Hea    | IthConnect™                                 | more *                    | 200                 | 10           |
|                    | orcement (INJURY ONLY)                      | more *                    | -                   | A Reality    |
|                    |                                             |                           |                     | (3)          |