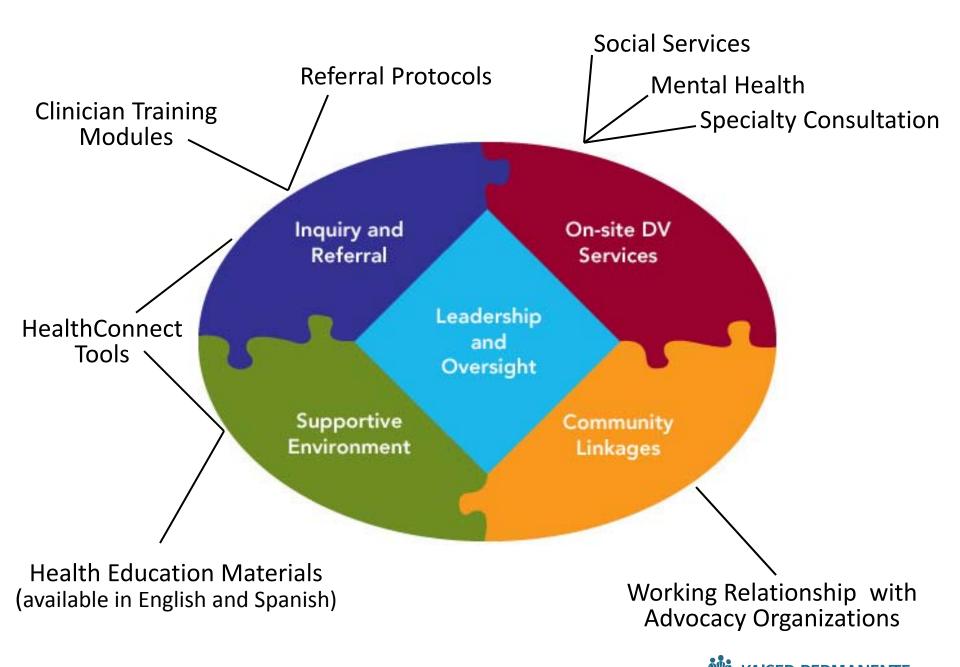

## EHR Tools for Clinicians: Improving IPV Intervention & Referral

- Intranet link: "abuse and assault" website
- Referral protocol and community resources
- Guidelines
- Training

#### Abuse and Assault Site Resources

| Clinical Care      | Facility Implementation                     | KP Workplace              | Customer Engagement |              |
|--------------------|---------------------------------------------|---------------------------|---------------------|--------------|
| Intimate partners  | violonee                                    |                           | ⊠ E                 | mail 🛱 Print |
| Intimate partner V | ears, see <u>child abuse</u> . If over 64 y | ears also see elder abuse |                     |              |
|                    | · ·                                         | _                         |                     | ANTE A       |
| MD, NP, RN Menta   | al Health/Social Services Clinicia          | in                        |                     | Ch.          |
| Refer patient to n | nental health and local res                 | sources more              |                     |              |
| Give member res    | ource information                           | <u>more</u> "             | S.                  |              |
| Document in Hea    | IthConnect™                                 | more *                    | 200                 | 10           |
|                    | orcement (INJURY ONLY)                      | more *                    | -                   | A Reality    |
|                    |                                             |                           |                     | (3)          |

#### Additional Resources:

#### How to screen

### Abuse and Assault Site Resources

### **Online Training Tools for Clinicans**