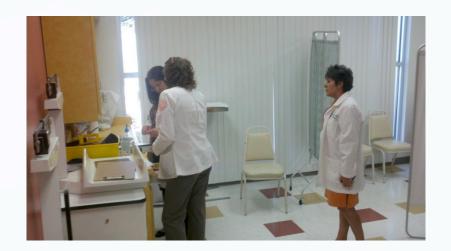

 The clinic was made fully functional through a combination of a leader committed to talking about the vision with all partners and some very good luck.

- Began providing services on October
  1, 2011
- Official inauguration on October 22, 2011.
- Children's clinic provides health services from 9 AM-1 PM on Saturdays
- UTEP School of Nursing students and community college students are providing intake and registration services.
- •On Saturdays UTEP will also provide health education classes, on topics such as nutrition and diabetes.

- •Staffed by seven UTEP faculty and staff, along with 9 UTEP nursing students.
- •A local church held a book and diaper drive, and provided snacks for the inauguration.
- •32 children have been evaluated, with 6 found to have medical issues requiring referral.
- •Flu vaccines provided
- •Family Resource Center
- •Future plans include expanding to provide immunizations; bringing in a 0.5 FTE nurse practitioner to provide women's health services; increasing volunteer pool and involvement of community health care professionals.